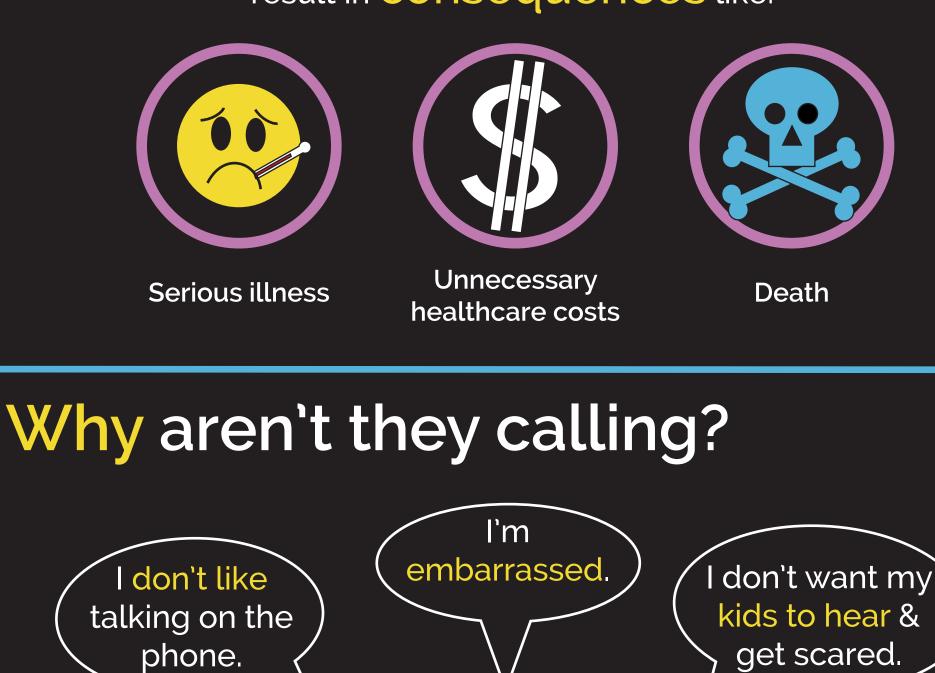

### What's wrong with that?

Many people just **GUESS** whether a possible poisoning is serious. Not getting reliable information from a **POISON EXPERT** can result in **CONSEQUENCES** like:

webPOISONCONTROL® provides fast, accurate guidance for poison exposures online.