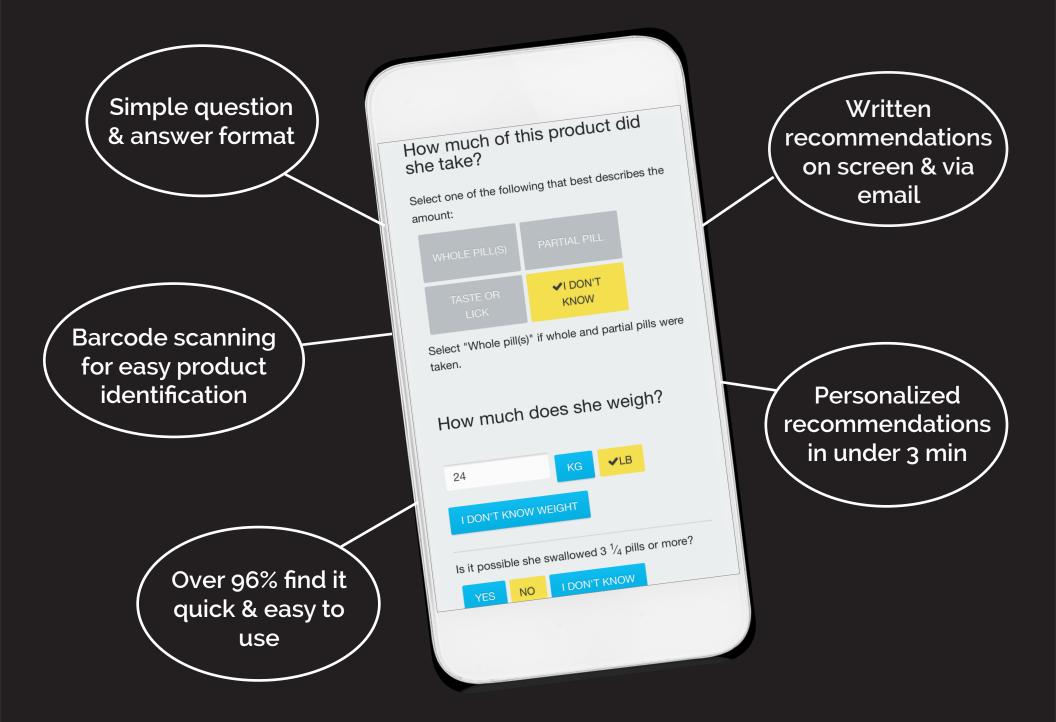

## What is webPOISONCONTROL?

### What's wrong with that?

Many people just **GUESS** whether a possible poisoning is serious. Not getting reliable information from a **POISON EXPERT** can result in **CONSEQUENCES** like:

webPOISONCONTROL® provides fast, accurate guidance for poison exposures online.